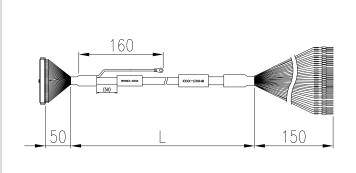

## Specification

| Connecting poles | Length     |            |            |            |            |            |
|------------------|------------|------------|------------|------------|------------|------------|
|                  | 0.5 m      | 1 m        | 2 m        | 3 m        | 4 m        | 5 m        |
| 20P              | WHNX3-2005 | WHNX3-2010 | WHNX3-2020 | WHNX3-2030 | WHNX3-2040 | WHNX3-2050 |
| 34P              | WHNX3-3405 | WHNX3-3410 | WHNX3-3420 | WHNX3-3430 | WHNX3-3440 | WHNX3-3450 |
| 40P              | WHNX3-4005 | WHNX3-4010 | WHNX3-4020 | WHNX3-4030 | WHNX3-4040 | WHNX3-4050 |

<sup>\*</sup>Unshielded