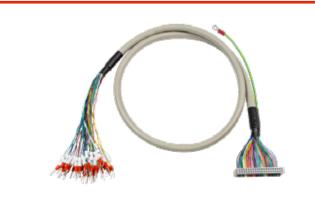

## WHNX3

## Cable System

The web catalog is for reference only. Dinkle remains the right of product modification and engineering change of the design.

The final product is made according to engineering drawing.

## Specification

| Connecting poles | Length     |            |            |            |            |            |
|------------------|------------|------------|------------|------------|------------|------------|
|                  | 0.5 m      | 1 m        | 2 m        | 3 m        | 4 m        | 5 m        |
| 20P              | WHNX3-2005 | WHNX3-2010 | WHNX3-2020 | WHNX3-2030 | WHNX3-2040 | WHNX3-2050 |
| 34P              | WHNX3-3405 | WHNX3-3410 | WHNX3-3420 | WHNX3-3430 | WHNX3-3440 | WHNX3-3450 |
| 40P              | WHNX3-4005 | WHNX3-4010 | WHNX3-4020 | WHNX3-4030 | WHNX3-4040 | WHNX3-4050 |